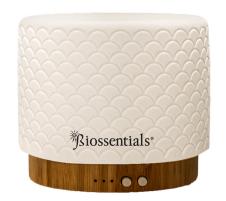

#### AROMA-GLOW ULTRASONIC CERAMIC DIFFUSER VDPR145CS

280ml capacity / Ultrasonic rate 2.4MHZ
Operating time 12 hour continuous
24 hours intermittent mode
Warm lighting

Timer mode: 1H / 3H / 8H Comes with power adapter

Product Size (mm): 148 x 148 x 125

Power: DC24V, 12W