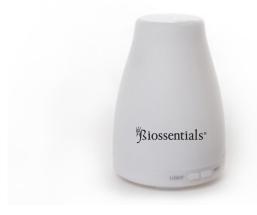

# AMBIANCE ULTRASONIC DIFFUSER

VDAMBLM008

120ml capacity / Ultrasonic rate 2.4MHZ
Max time 6 hours, Auto off when waterless
3 coloured lights, independent light control
Effective area: Aroma 15M2, Humidity 8M2
30 second intermittent cycle mist
Product Size (mm): Ø 100 x 140
Power: AC100-240V DC: 12V 1A