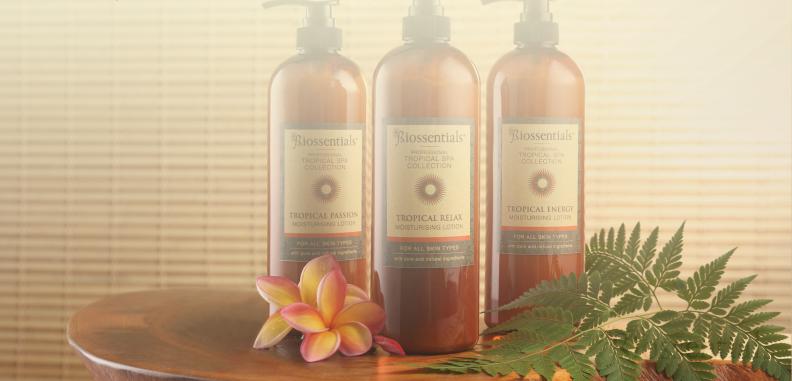

TROPICAL ENERGY with Lemongrass, Lime and Ginger | SCTSMCENE50 / SCTSMBENE1L

Be ENERGISED with Biossentials tropical blend of invigorating natural plant oils. Feel the zesty fragrant energy of lemongrass, lime and ginger refersh, uplift and recharge the senses.

TROPICAL PASSION with Jasmine, Ylang Ylang and Rose | SCTSMCPASS50 / SCTSMBPASS1L

Experience your PASSION with Biossentials sensuous tropical spa essential oils. As you breathe in the exotic floral sensations of jasmine, ylang ylang and rose infused with bergamot, cedarwood and cinnamon feel the natural plant oils caress and soothe your body and mind.

TROPICAL RELAX with Ho Leaf, Cedarwood and Vetiver | SCTSMCREL50 / SCTSMBREL1L

Enjoy a RELAXED tropical spa experience with Biossentials soothing blend of natural plant oils. Breathe deeply and feel the calming sensations of ho leaf, vetiver, sandalwood and cedarwood infused with a light floral brust of ylang ylang. As you relax and unwind feel the stress and tension melt away.

#### TROPICAL SPA MOISTURISING LOTION

Biossentials Tropical Spa range of smooth hydrating moisturising lotions seal in natural moisture to keep the skin soft and smooth. Enriched with Aloe Vera and natural plant oils including Macadamia, Coconut, Almond, Cocoa Butter and Mango Butter with pure essential oils.

## TROPICAL ENERGY MOISTURISING LOTION

SCTSEML1L

Moisturise the skin with crisp and refreshing Tropical Energy hydrating lotion containing natural plant essences. Daily use seals in natural moisture to keep the skin soft and smooth. With pure essential oils Ginger, Lime & Lemongrass.

# TROPICAL PASSION MOISTURISING LOTION SCTSPML1L

Moisturise the skin with uplifting and sensuous Tropical Passion hydrating lotion to seal in natural moisture for soft and smooth skin. Feel the Passion. With pure essential oils Sandalwood, Ylang Ylang & Jasmine.

## TROPICAL RELAX MOISTURISING LOTION

SCTSRML1L

Moisturise the skin with soothing and calming Tropical Relax lotion and seal in natural moisture for velvety soft skin. Feel Relaxed. With pure essential oils Ho Leaf, Neroli and Vetiver.