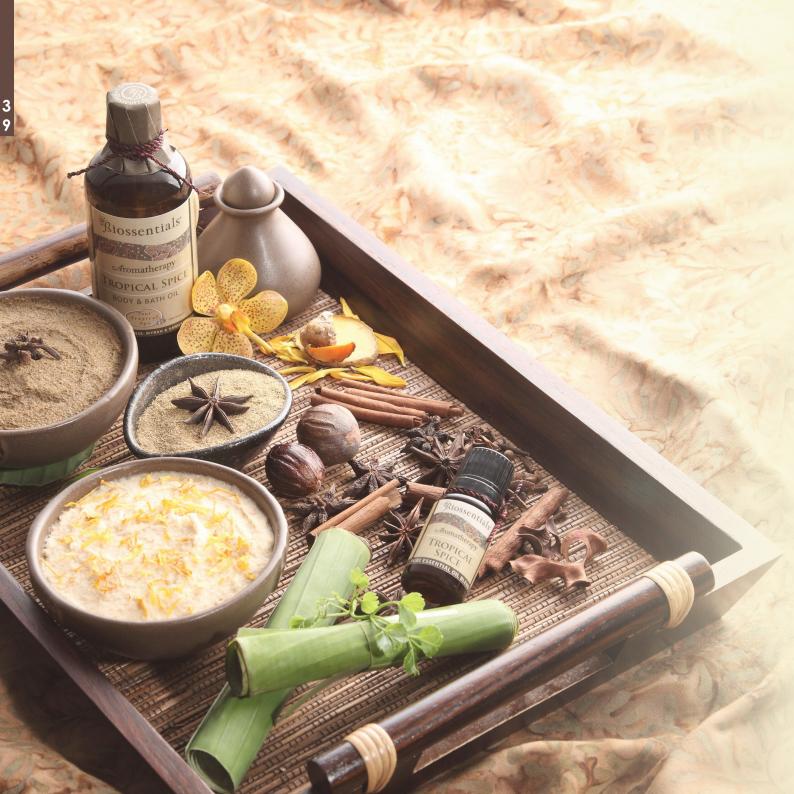

# tropical spa collection

## essential oil blends and massage oils

Biossentials Tropical Spa Collection Essential Oil Blends and Professional Massage Oils are derived from pure flower & plant essences that capture the unique spirit of Asia. Available as 100% pure essential oil concentrates or pre-blended massage oils. Each blend evokes the rich aromatic signature of nature's exquisite tropical garden to enrich the senses, nurture the body and soothe the spirit.