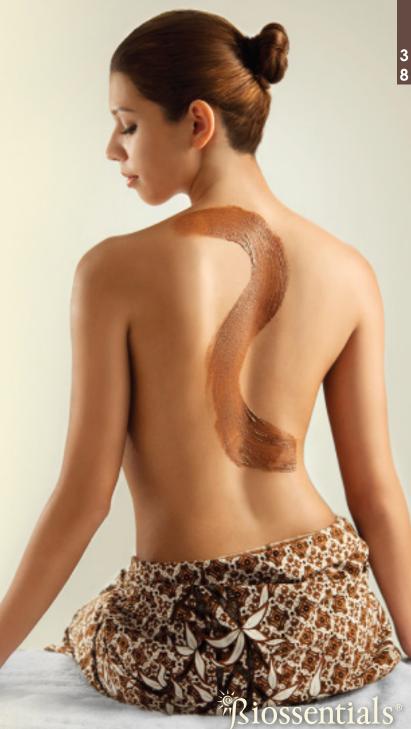

# tropical spa body treatments

Create nurturing spa rituals with Biossentials Tropical Spa Body Treatments inspired from longstanding traditions passed down through generations. Each treatment is created from handpicked tropical botanicals, carefully grown, harvested and processed in small batches for optimum freshness and meticulous quality standards. To create a traditional body scrub or wrap simply add floral water, hydrating oils and blend well creating a smooth paste.

- Professional 1kg salon pack size
- Each 1kg equals approximately 20 body treatments. Tropical body products are sealed in air tight foil packaging to ensure vibrant freshness

LULUR TRADITIONAL BODY TREATMENT | SCTSLULURPG1KG with Tumeric, Vetiver & Pandanus

Stemming from the traditional jamu herbal practices of Indonesia, the regal Javanese Lulur is a conditioning body treatment that softens, refines and revitalises skin texture leaving it smooth and silky with a healthy glow. Lulur is also reputed to have relaxing and cleansing properties. With Vetiver and Pandanus for relaxing effects, Turmeric and Citronella for cleansing and soothing, Sepang Wood to deodorise and tone whilst ground rice acts to gently exfoliate and smoothen the skin. Combine with herbal bath, milk bath or yoghurt wash for optimum effect.

BOREH TRADITIONAL BODY TREATMENT | SCTSBOREHPG1KG with Clove, Nutmag & Cinnamon

Boreh body treatment with exotic spices has a stimulating and warming effect to bring comfort to body aches and pains. So it's no surprise that next to Lulur, this is the most popular and longstanding traditional treatment evoking a wonderful warm soothing sensation. Boosting circulation and revitalising skin tone, Boreh with its rich exotic spicey scent and soothing properties has evolved into a favorite spa treatment. Especially recommended for those who have been active the whole day and need to relax.

COFFEE TRADITIONAL BODY TREATMENT | SCTSCOFFEEPG1KG with Borneo coffee, Ginseng & Cassia Leaf

Biossentials richly fragrant revitalising herbal coffee scrub with Tongkat Ali and Ginseng originates from the exotic island of Borneo. Coffee is rich in anti-oxidants, natural fruit acids and caffeine. The synergy achieved when combined with the stimulating effects of Tongkat Ali and Ginseng tone and exfoliate tired skin leaving it soft, smooth and glowing. Especially useful for cellulite prone areas such as buttocks and thighs, Coffee Scrub stimulates circulation and energises the skin. Enjoy the heavenly aroma as you cleanse, re-energise and invigorate the body.

MOCOCA BORNEO BODY WRAP | SCTSMOC1KG with Borneo Cocoa, Coconut Milk & Ground Rice

Biossentials signature Mococa Borneo Body Wrap with intoxicatingly delicious cocoa, coconut milk and coffee, provides soothing nourishment to the skin whilst delighting the senses. Theobroma Cocoa with anti-oxidant and calming properties contains a rich source of vitamins and minerals. Known as the 'Food of the Gods' by the ancient Mayans. Cocoa has a long history of traditional use. Hydrating and calming to irritated skin conditions this richly smooth body wrap leaves a soft delicious fragrance. Sourced from Borneo's richly diverse plant kingdom, Mococa body wrap is the ultimate tropical spa experience.