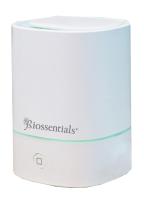

## MINI USB ULTRASONIC DIFFUSER

VDMNLM002

100ml capacity / Ultrasonic rate 2.4MHZ With USB C connector for laptop and car Working time 4H-5H, auto off when waterless Changing LED coloured lights Product Size (mm): 12mm (H) x 8.5mm (W)

Power: 5W