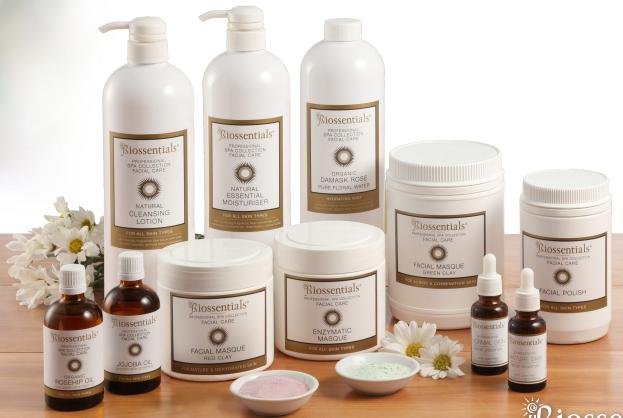

# facial care collection

Biossentials Aromatherapy Facial Treatments with certified organic ingredients utilise the intrinsic healing powers of nature to benefit a wide range of skin types. Every facial care product in the professional range is easily personalised to provide a multitude of natural treatment possibilities. What's more, Biossentials 'fresh is best' philosophy minimises loading the skin with unnecessary harsh chemicals, artificial preservatives and stabilising ingredients found in most ready-to-use products.

#### CLEANSING LOTION

SCFCCLE1L

Gently natural, Biossentials skin friendly natural cleansing lotion removes impurities from the skin leaving it soft and smooth. Actives aloe vera, almond and sesame oils soften and hydrate. Fragrance free for even the most sensitive skins. Does not contain petroleum derived ingredients, colourings, animal ingredients, parabens, propylene glycol or other harsh chemicals.

### ESSENTIAL MOISTURISER SCFCEML1L

Essential moisturiser is an important element in Biossentials natural skin care treatments. Fragrance free our 100% natural premium lotion provides essential moisturising actions. Especially suited to facial care, this well absorbed skin friendly lotion contains macadamia, coconut and almond plant oils. Completely free of mineral oils, animal ingredients, artificial fragrances, parabens or harsh chemicals..

### CHAMOMILE BLEND PURE FLORAL WATER ORGANIC

SCFCPFWCHAMO1L

A combination of German Chamomile, Bulgarian Damask Rose and Lavender certified organic floral waters that are especially soothing and gentle for sensitive and delicate skin. Also useful for tired and red eyes due to strain, allergy or airborne pollution.