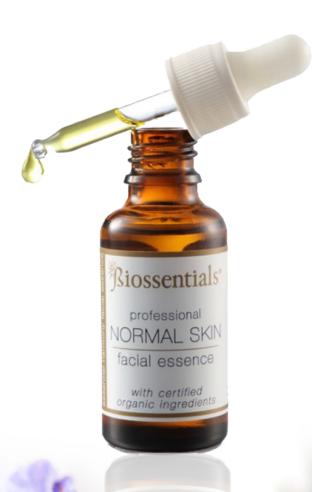

# facial care

essential harmony facial essences

Biossentials Essential Harmony Facial Essences are exquisitely formulated by Aromatherapy experts to restore, revive and rejuvenate a range of skin types. Each Facial essence contains a balanced combination of certified organic 100% pure plant extracts and essential oils blended in a skin friendly base including organic jojoba, centella and other hydrating plant oils.

Essential Harmony Facial Essences are recommended to enhance the effects of Biossentials French Clay or Enzymatic facial masques and as a daily moisturising and balancing treatment. Each Facial Essence readily penetrates the skin for optimal effect. Use daily in the morning and evening for best results.

- Available in 30ml salon size
- Also available in 10ml retail size

#### NORMAL / DRY SKIN 94% CERTIFIED ORGANIC INGREDIENTS SCECEHEBNORO30

Formulated for normal / dry skin to stimulate and balance sebaceous gland function, refine skin texture, soothe and nourish for softer, glowing moisturised skin. With actives: Bulgarian Rose

to hydrate and nourish, Geranium to balance sebum production and soothe the skin and Lavender for its gentle skin properties. Plus Organic Camellia, Jojoba & Almond Oils to nourish and protect the skin.