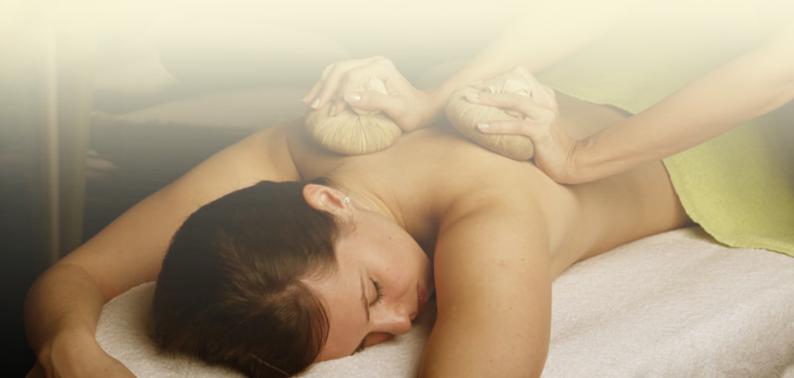

# thai herbal treatments

Thai Herbal Treatments has been practiced for centuries utilising local knowledge of various tropical plants and their specific benefits. The complex blend of herbs found in these treatments have been traditionally used to relax the body and mind and soothe sore and over-worked muscles while at the same time helping to invigorate the skin and boost energy levels.

The traditional herbs used in Biossentials Thai Herbal Treatments are **grown** in community based self supporting initiatives situated in northern Thailand. We support and practice fair trade. Spread over 1600 acres of hills infused by pristine mountain air, the herbs are cultivated using **farming methods**. The harvested herbs are carefully processed using high tech drying equipment to maintain the therapeutic goodness and vibrancy of the herbs. Each product is vacuum packed to ensure optimum freshness. The Thai Compress is endorsed by the Thai Government to be an authentic Thai spa product.

# THAI HERBAL COMPRESS FOR FACE SCTHFCOMP

Thai herbal compress massage is a truly unique experience. The benefits of moist therapeutic heat from the hot herbal compress provides a soothing and calming effect to muscle tension. As the herbal compress is pressed repeatedly onto the skin naturally occurring essential oils are released and readily penetrate into the skin thus helping to relax tense muscles and assist in improving circulation. Body compress contains Thai herbs including: Tumeric, Lemongrass, Kaffir Lime, Tamarind, Acacia Leaf.