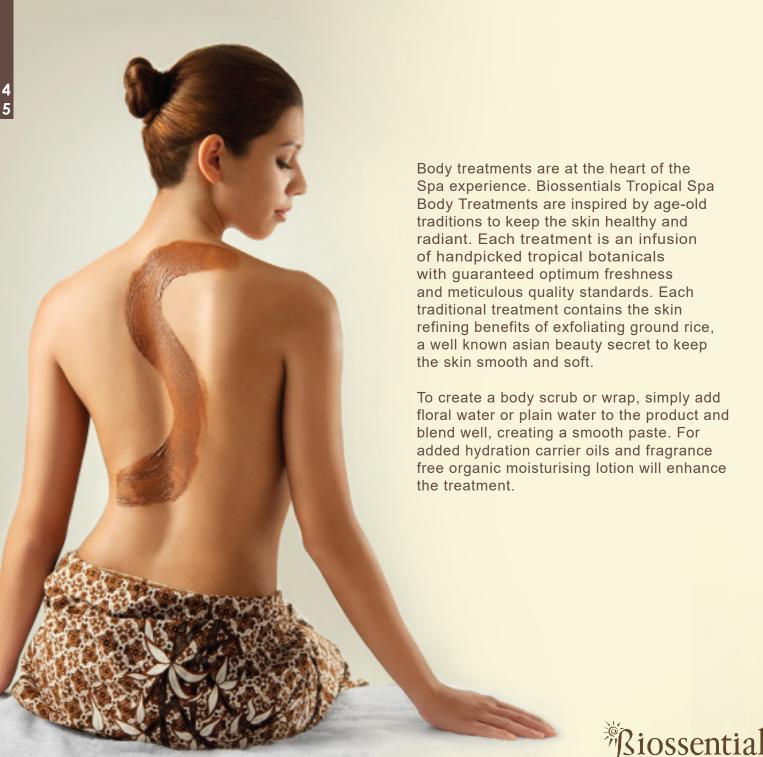

# tropical spa body treatments

Create nurturing spa rituals with Biossentials Tropical Spa Body Treatments inspired from longstanding traditions passed down through generations. Each treatment is created from handpicked tropical botanicals, carefully grown, harvested and processed in small batches for optimum freshness and meticulous quality standards. To create a traditional body scrub or wrap simply add floral water, hydrating oils and blend well creating a smooth paste.