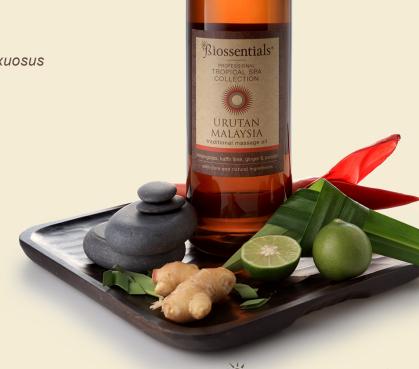

# urutan malaysia/traditional massage oil

## SCTCMBUMI100R / SCTCMBBUM1

with Pandan infused Coconut oil with essential oils of Lemongrass, Kaffir Lime, Ginger and Rosemary.

Warming, Stimulating & Uplifting. Readily absorbed and non-greasy. Leaves the skin nourished and moisturised.

Biossentials Urutan Malaysia Traditional Massage Oil with pandan infused coconut oil, pure essential oils of kaffir lime and lemongrass with a hint of ginger is the perfect 'ramuan' of botanicals inspired by the local flora of tropical Malaysia. This massage oil is formulated to enhance inner and outer wellness – a totality that is eminent in the Asian culture.

Allow your guests to experience the holistic benefits of natural age-old traditions as it invigorates, uplifts and energises body and mind.

Available in 1 Litre, provides approximately 35 body treatments, or 100 hand or foot treatments.

#### **INGREDIENT LIST**

Cocos nucifera (Coconut) oil, Cymbopogon flexuosus (Lemongrass) oil, Citrus hystrix (Kaffir lime) oil, Zingiber officinale (Ginger) oil, Pandanus amaryllifolius (Pandan) leaf and Rosmarinus officinalis (Rosemary) leaf extract.