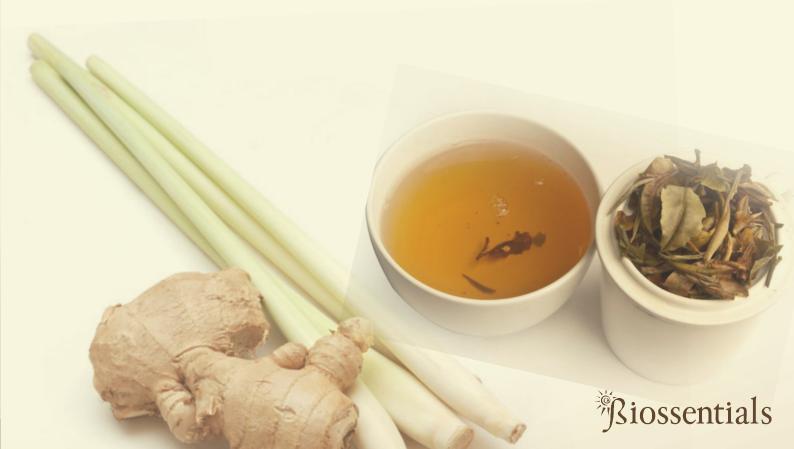

# biossentials herbal tea

## Lemongrass Tea with Ginger and Pandan

The extra flavour and aroma of our Biossentials Lemongrass Tea blended with Ginger and Pandan is a perfect brew for your guests. Enjoy the added goodness of warming ginger and fragrant pandan for the ultimate 100% natural caffeine free herbal beverage.

## Available for Professional Use

Lemongrass, Ginger & Pandan 50 individually sealed 2gm sachets in a sealed pouch. SCHTLEM50