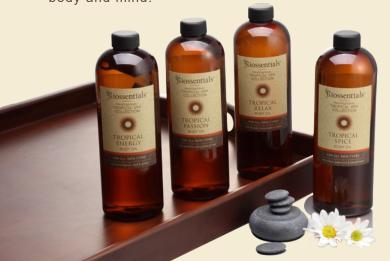

# tropical spa massage oils

Biossentials Tropical Spa Collection Body & Massage Oils are derived from pure flower and plant essences that capture the unique spirit of Asia. Each blend evokes the rich aromatic signature of nature's exquisite tropical garden to enrich the senses, nurture the body and soothe the spirit. Each ready-to-use Body & Massage Oil contains essential oil blend concentrate in a base of Easy Wash Carrier Oil to complement the body care professional.

Available in 1L professional packaging / 100ml retail packaging

#### TROPICAL RELAX

SCTSMBREL100R / SCTSMBREL with Ho Leaf, Cedarwood and Vetiver

Enjoy a relaxed tropical spa experience with Biossentials soothing natural plant oils. Breathe deeply and feel the calming sensations of ho leaf, vetiver, sandalwood and cedarwood infused with a light floral burst of ylang ylang. As you relax and unwind, feel the stress and tension melt away.

## TROPICAL PASSION

SCTSMBPASS100R / SCTSMBPASS1 with Jasmine, Ylang Ylang and Rose

Experience your passion with Biossentials sensuous Tropical Spa massage oil. Immerse in the exotic floral sensations of jasmine, ylang ylang and rose infused with bergamot, cedarwood and cinnamon, feel the natural plant oils caress and soothe your body and mind.

## TROPICAL ENERGY

SCTSMBENE100R / SCTSMBENE1
with Lemongrass, Lime & Ginger
Be energised and uplifted with Biossentials
tropical and invigorating natural plant oils. Feel
the zesty fragrant energy of lemongrass, lime and

#### TROPICAL SPICE

SCTSMBSPI100R / SCTSMBSPI1 with Clove. Patchouli and Sandalwood

Biossentials warm exotic Tropical Spice massage oil with frankincense, myrrh and sandalwood infused with clove, vanilla and patchouli embraces the spirit of peace and tranquillity. Take time out to unwind and feel at peace.