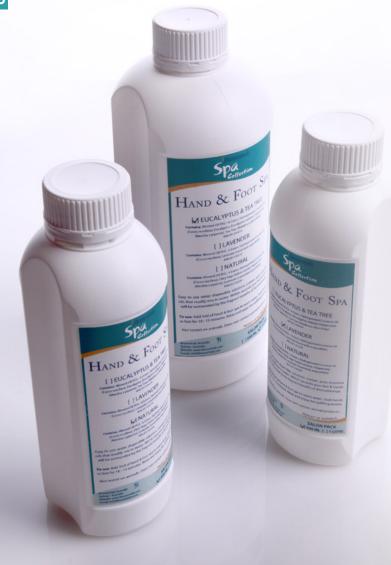

# hand & foot spa

### coming soon

Biossentials Spa Collection Hand and Foot Spa Solution deliver the benefits of Aromatherapy for a truly natural experience. Especially created for the body care professional, our convenient and easy-to-use water dispersible solution readily dissolve in water.

The natural benefits of 100% pure essential oils provide soothing relief for tired, overworked and stressed out hands or feet. Biossentials Hand & Foot Spa solutions are non toxic, non-irritant and alcohol free

 Available in 500ml (100 treatments) or 1ltr (200 treatments)

### EUCALYPTUS AND TEA TREE HAND & FOOT SPA

SCBCFSEUC-TT500 / 1L

Contains pure essential oils of Eucalyptus and Tea Tree in a naturally derived water dispersible solution.

Benefits: Cleansing, purifying and deodorising.