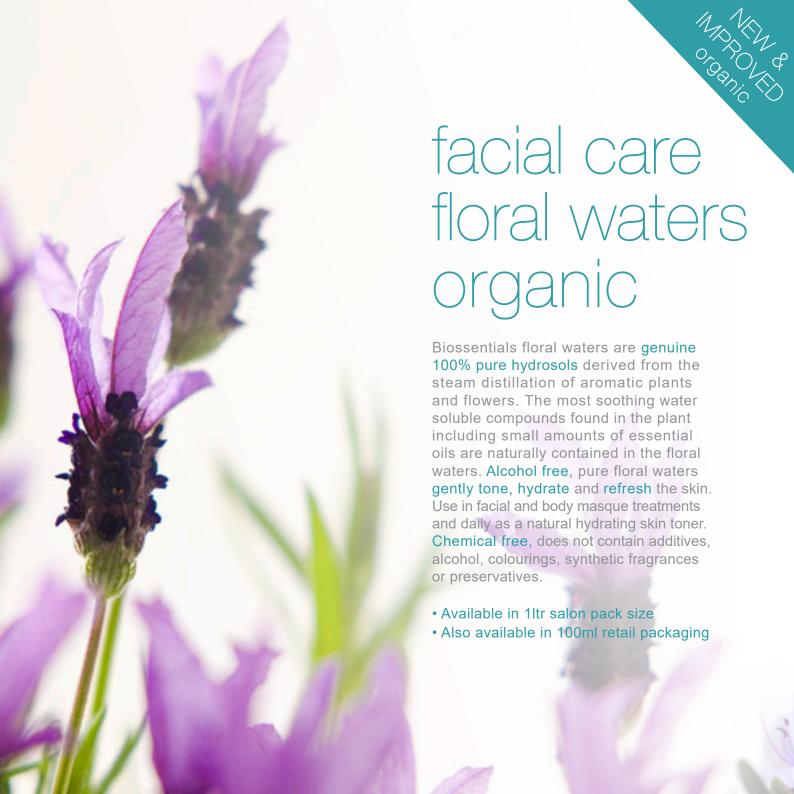

### CHAMOMILE BLEND PURE FLORAL WATER ORGANIC

SCFCPFWCHAMO1L

A combination of German Chamomile, Bulgarian Damask Rose and Lavender certified organic floral waters that are especially soothing and gentle for sensitive and delicate skin. Also useful for tired and red eyes due to strain, allergy or airborne pollution.

SCFCPFWROSO1L

Created from the distillation of exquisite Bulgarian Damask Rose Essential Oil. Contains humectant properties useful for dry, dehydrated, sensitive and couperose skin. Refreshing and calming to the skin, damask rose floral water can also be used to gently scent the hair or body. Beautiful deep rich scent of roses.

### LAVENDER PURE FLORAL WATER ORGANIC

SCFCPFWLAVO1L

Created from the distillation of Lavender Essential Oil. Useful for mildly blemished or oily skin with natural anti-bacterial properties. Gently tones, refreshes and hydrates the skin with calming and balancing properties. Helps to soothe sunburned and irritated skin.