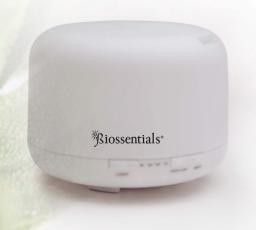

#### PROFESSIONAL DIFFUSER

VDPROLM168

500ml capacity / Ultrasonic rate 2.4MHZ Max time 10 hours, Auto off when waterless 9 coloured or warm light, independent light control Adjustable mist (High / Low)

Effective area: Aroma 40M2, Humidity 25M2

Product Size (mm): Ø 168 x 121 Power: AC100-240V DC: 24V 650MA