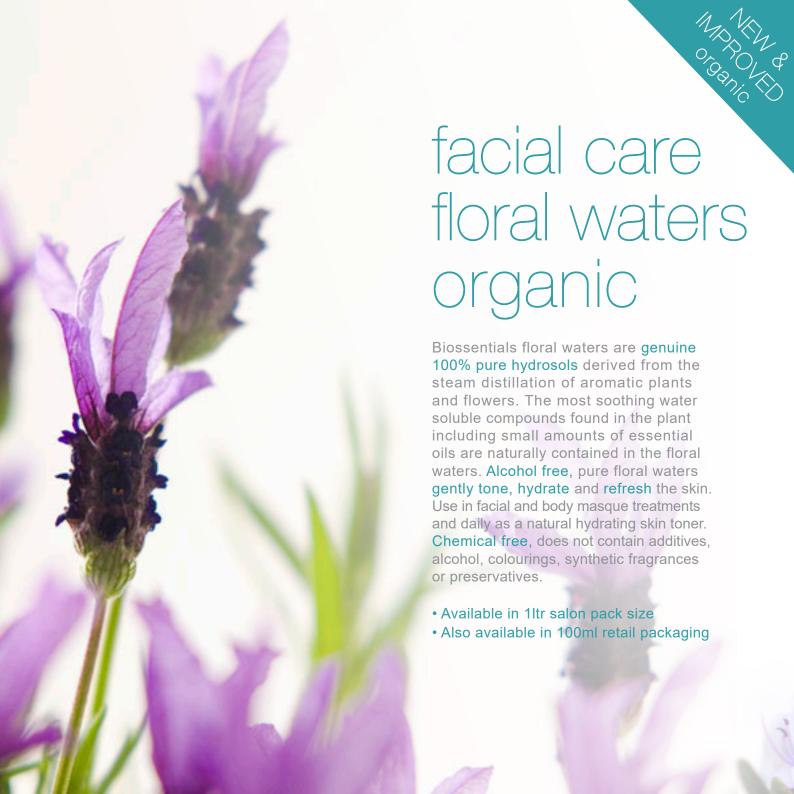

# CHAMOMILE BLEND PURE FLORAL WATER ORGANIC

SCFCPFWCHAMO1L

A combination of German Chamomile, Bulgarian Damask Rose and Lavender certified organic floral waters that are especially soothing and gentle for sensitive and delicate skin. Also useful for tired and red eyes due to strain, allergy or airborne pollution.

SCFCPFWROSO1L

Created from the distillation of exquisite Bulgarian Damask Rose Essential Oil. Contains humectant properties useful for dry, dehydrated, sensitive and couperose skin. Refreshing and calming to the skin, damask rose floral water can also be used to gently scent the hair or body. Beautiful deep rich scent of roses.

# LAVENDER PURE FLORAL WATER ORGANIC

SCFCPFWLAVO1L

Created from the distillation of Lavender Essential Oil. Useful for mildly blemished or oily skin with natural anti-bacterial properties. Gently tones, refreshes and hydrates the skin with calming and balancing properties. Helps to soothe sunburned and irritated skin.