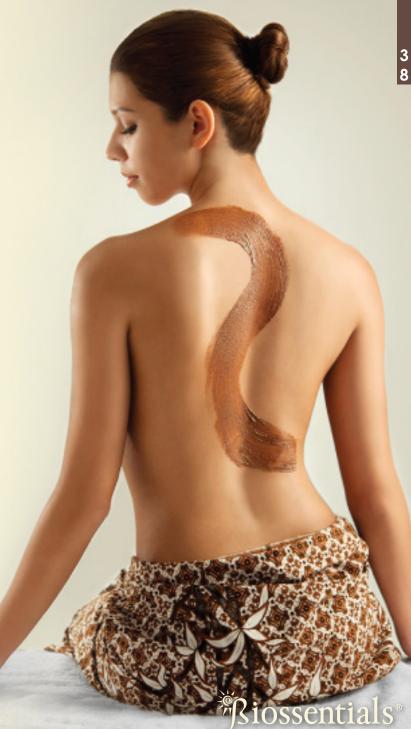

# tropical spa body treatments

Create nurturing spa rituals with Biossentials Tropical Spa Body Treatments inspired from longstanding traditions passed down through generations. Each treatment is created from handpicked tropical botanicals, carefully grown, harvested and processed in small batches for optimum freshness and meticulous quality standards. To create a traditional body scrub or wrap simply add floral water, hydrating oils and blend well creating a smooth paste.

- Professional 1kg salon pack size
- Each 1kg equals approximately 20 body treatments. Tropical body products are sealed in air tight foil packaging to ensure vibrant freshness

LULUR TRADITIONAL BODY TREATMENT | SCTSLULURPG1KG with Tumeric, Vetiver & Pandanus

Stemming from the traditional jamu herbal practices of Indonesia, the regal Javanese Lulur is a conditioning body treatment that softens, refines and revitalises skin texture leaving it smooth and silky with a healthy glow. Lulur is also reputed to have relaxing and cleansing properties. With Vetiver and Pandanus for relaxing effects, Turmeric and Citronella for cleansing and soothing, Sepang Wood to deodorise and tone whilst ground rice acts to gently exfoliate and smoothen the skin. Combine with herbal bath, milk bath or yoghurt wash for optimum effect.