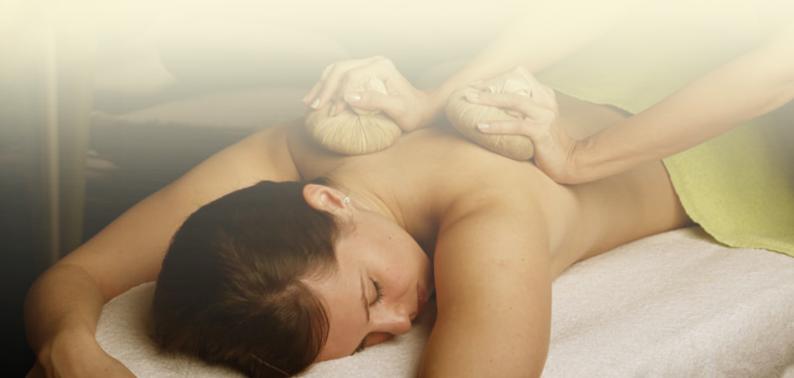

## thai herbal treatments

Thai Herbal Treatments has been practiced for centuries utilising local knowledge of various tropical plants and their specific benefits. The complex blend of herbs found in these treatments have been traditionally used to relax the body and mind and soothe sore and over-worked muscles while at the same time helping to invigorate the skin and boost energy levels.

The traditional herbs used in Biossentials Thai Herbal Treatments are **grown** in community based self supporting initiatives situated in northern Thailand. We support and practice fair trade. Spread over 1600 acres of hills infused by pristine mountain air, the herbs are cultivated using **farming methods**. The harvested herbs are carefully processed using high tech drying equipment to maintain the therapeutic goodness and vibrancy of the herbs. Each product is vacuum packed to ensure optimum freshness. The Thai Compress is endorsed by the Thai Government to be an authentic Thai spa product.

## THAI HERBAL COMPRESS FOR FACE SCTHFCOMP

Thai herbal compress massage is a truly unique experience. The benefits of moist therapeutic heat from the hot herbal compress provides a soothing and calming effect to muscle tension. As the herbal compress is pressed repeatedly onto the skin naturally occurring essential oils are released and readily penetrate into the skin thus helping to relax tense muscles and assist in improving circulation. Body compress contains Thai herbs including: Tumeric, Lemongrass, Kaffir Lime, Tamarind, Acacia Leaf.