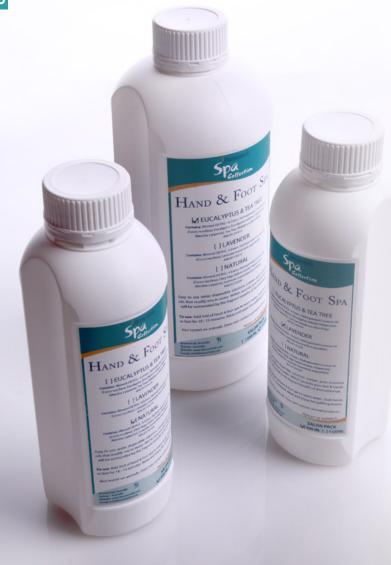

# hand & foot spa

# coming soon

Biossentials Spa Collection Hand and Foot Spa Solution deliver the benefits of Aromatherapy for a truly natural experience. Especially created for the body care professional, our convenient and easy-to-use water dispersible solution readily dissolve in water.

The natural benefits of 100% pure essential oils provide soothing relief for tired, overworked and stressed out hands or feet. Biossentials Hand & Foot Spa solutions are non toxic, non-irritant and alcohol free

 Available in 500ml (100 treatments) or 1ltr (200 treatments)

# EUCALYPTUS AND TEA TREE HAND & FOOT SPA

SCBCFSEUC-TT500 / 1L

Contains pure essential oils of Eucalyptus and Tea Tree in a naturally derived water dispersible solution.

Benefits: Cleansing, purifying and deodorising.