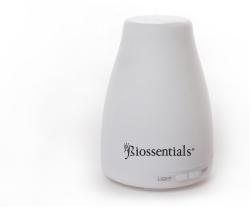

# AMBIANCE DIFFUSER VDAMBLM008

120ml capacity / Ultrasonic rate 2.4MHZ
Max time 6 hours, Auto off when waterless
3 coloured lights, independent light control
Effective area: Aroma 15M2, Humidity 8M2
30 second intermittent cycle mist
Product Size (mm): Ø 100 x 140
Power: AC100-240V DC: 12V 1A