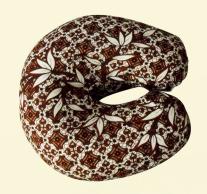

SCB 001 Traditioner Batik Headrest Pillow Washable Cover 28.5cm X 28.5cm

SBC 001C Traditional Batik Headrest Pillow Cover Traditional Batik Pillow Cover 1pc

**SCB 002** Traditional Batik Pillow Washable Cover 26.5cm X 45cm