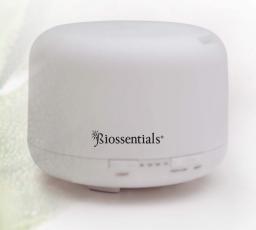

## PROFESSIONAL DIFFUSER

VDPROLM168

500ml capacity / Ultrasonic rate 2.4MHZ Max time 10 hours, Auto off when waterless 9 coloured or warm light, independent light control Adjustable mist (High / Low)

Effective area: Aroma 40M2, Humidity 25M2

Product Size (mm): Ø 168 x 121 Power: AC100-240V DC: 24V 650MA