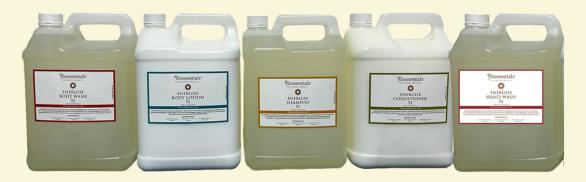

# energise guest amenity range

You can now pamper your guests with our new and improved ENERGISE eco friendly guest amenity range containing 100% natural essential oils imported from Australia. The uplifting energising scent of lemongrass, lime and grapefruit infused with ginger and lemon oils delights the senses with vibrant tropical sensations.

Available as Body Wash, Hand Wash, Shampoo, Conditioner and Body lotion in 1L and 5L bulk packaging with pump for easy filling of eco friendly dispensers.