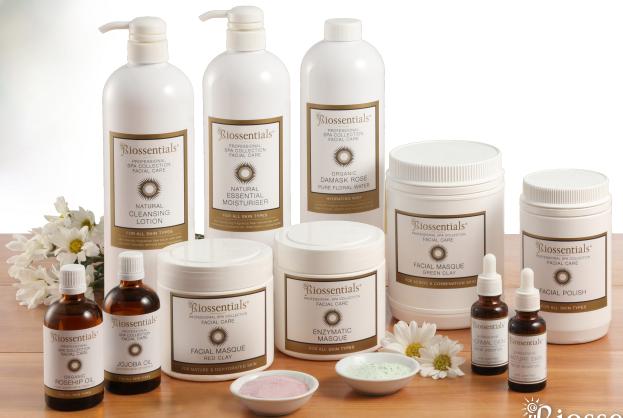

# facial care collection

Biossentials Aromatherapy Facial Treatments with certified organic ingredients utilise the intrinsic healing powers of nature to benefit a wide range of skin types. Every facial care product in the professional range is easily personalised to provide a multitude of natural treatment possibilities. What's more, Biossentials 'fresh is best' philosophy minimises loading the skin with unnecessary harsh chemicals, artificial preservatives and stabilising ingredients found in most ready-to-use products.

Pure essential oils and botanicals rich in phytonutrients contain enzymes, vitamins, anti-oxidants and minerals that work together in perfect synergy to energise skin cells, stimulate circulation, enhance elimination and encourage regeneration.

A full range of retail products are available for daily home use to enhance the benefits of Biossentials salon treatments.