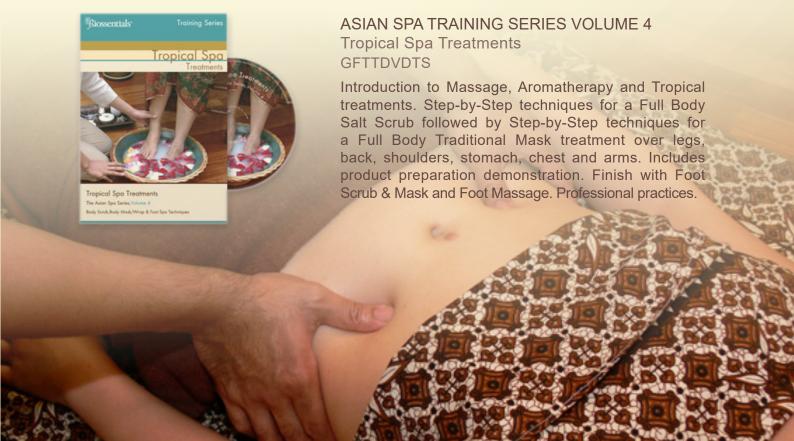

# the asian spa training dvd series

ASIAN SPA TRAINING SERIES VOLUME 5 Tropical Spa Treatments - Thai Steam Bath & Thai Herbal Compress GETTDVDTC

Introduction to Thai Steam Bath and Thai Herbal Compress. Demonstration how to prepare Traditional Steam Tent & Herbs, guest comfort and safety. How to prepare Thai Compress for Steaming followed by Step-by-Step techniques for the application of Thai Herbal Compress to the legs, back, shoulder, neck, stomach, arms and chest. Professional practices.