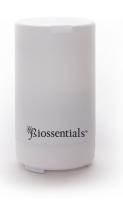

## MINI DIFFUSER VDMNLM002

75ml capacity / Ultrasonic rate 3.0MHZ With USB connector for laptop Max time 2 hours, Auto off when waterless 2 coloured lights, independent light control Effective area: Aroma 10M2, Humidity 5 M2 Timer: 30 / 60 / 120 / 180 minutes

Product Size (mm): Ø 66 x 116
Power : AC 100-240V DC: 5V 500MA