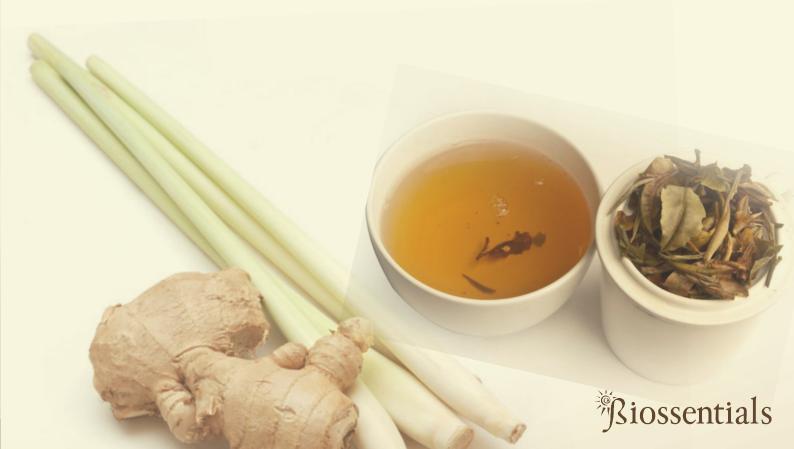

## biossentials herbal tea

#### Lemongrass Tea with Ginger and Pandan

The extra flavour and aroma of our Biossentials Lemongrass Tea blended with Ginger and Pandan is a perfect brew for your guests. Enjoy the added goodness of warming ginger and fragrant pandan for the ultimate 100% natural caffeine free herbal beverage.

#### Available for Professional Use

Lemongrass, Ginger & Pandan 50 individually sealed 2gm sachets in a sealed pouch. SCHTLEM50