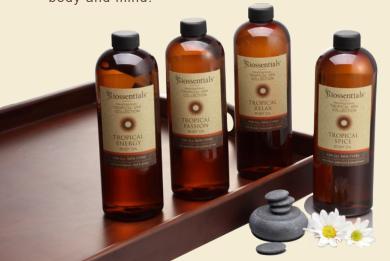

## tropical spa massage oils

Biossentials Tropical Spa Collection Body & Massage Oils are derived from pure flower and plant essences that capture the unique spirit of Asia. Each blend evokes the rich aromatic signature of nature's exquisite tropical garden to enrich the senses, nurture the body and soothe the spirit. Each ready-to-use Body & Massage Oil contains essential oil blend concentrate in a base of Easy Wash Carrier Oil to complement the body care professional.

Available in 1L professional packaging / 100ml retail packaging

#### TROPICAL RELAX

SCTSMBREL100R / SCTSMBREL with Ho Leaf, Cedarwood and Vetiver

Enjoy a relaxed tropical spa experience with Biossentials soothing natural plant oils. Breathe deeply and feel the calming sensations of ho leaf, vetiver, sandalwood and cedarwood infused with a light floral burst of ylang ylang. As you relax and unwind, feel the stress and tension melt away.

#### TROPICAL PASSION

SCTSMBPASS100R / SCTSMBPASS1 with Jasmine, Ylang Ylang and Rose

Experience your passion with Biossentials sensuous Tropical Spa massage oil. Immerse in the exotic floral sensations of jasmine, ylang ylang and rose infused with bergamot, cedarwood and cinnamon, feel the natural plant oils caress and soothe your body and mind.

#### TROPICAL ENERGY

SCTSMBENE100R / SCTSMBENE1
with Lemongrass, Lime & Ginger
Be energised and uplifted with Biossentials
tropical and invigorating natural plant oils. Feel
the zesty fragrant energy of lemongrass, lime and

#### TROPICAL SPICE

SCTSMBSPI100R / SCTSMBSPI1 with Clove. Patchouli and Sandalwood

Biossentials warm exotic Tropical Spice massage oil with frankincense, myrrh and sandalwood infused with clove, vanilla and patchouli embraces the spirit of peace and tranquillity. Take time out to unwind and feel at peace.