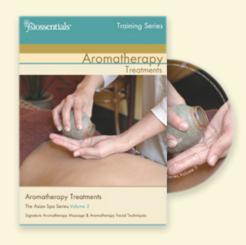

## ASIAN SPA TRAINING SERIES VOLUME 3 Aromatherapy Treatments GETTDVDAT

Introduction to Massage and Aromatherapy. Basic techniques of Signature Aroma Massage. Step-by-Step techniques over legs posterior, back, shoulders and neck, legs anterior, stomach, arms, upper body front, face and head. Step-by-step techniques of an Aromatherapy Facial treatment including product preparation, face and shoulder massage, cleanse, exfoliate, masque and hydrate. Professional Practices.