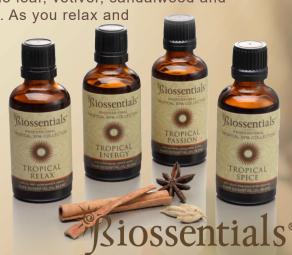

TROPICAL ENERGY with Lemongrass, Lime and Ginger | SCTSMCENE50 / SCTSMBENE1L

Be ENERGISED with Biossentials tropical blend of invigorating natural plant oils. Feel the zesty fragrant energy of lemongrass, lime and ginger refersh, uplift and recharge the senses.

TROPICAL PASSION with Jasmine, Ylang Ylang and Rose | SCTSMCPASS50 / SCTSMBPASS1L

Experience your PASSION with Biossentials sensuous tropical spa essential oils. As you breathe in the exotic floral sensations of jasmine, ylang ylang and rose infused with bergamot, cedarwood and cinnamon feel the natural plant oils caress and soothe your body and mind.

TROPICAL RELAX with Ho Leaf, Cedarwood and Vetiver | SCTSMCREL50 / SCTSMBREL1L

Enjoy a RELAXED tropical spa experience with Biossentials soothing blend of natural plant oils. Breathe deeply and feel the calming sensations of ho leaf, vetiver, sandalwood and cedarwood infused with a light floral brust of ylang ylang. As you relax and unwind feel the stress and tension melt away.

TROPICAL SPICE with Clove, Patchouli & Sandalwood SCTSMCTSPI50 / SCTSMBSPI1L

Biossentials warm exotic Tropical Spice blend with rich mystical fragrances of frankincense, myrrh & sandalwood infused with clove, vanilla and patchouli embraces the spirit of peace and tranquility. Take time out to unwind, relax and feel at peace.