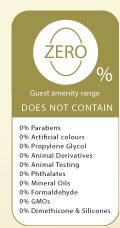

# CLEANSING LOTION

SCFCCLE1L

Gently natural, Biossentials skin friendly natural cleansing lotion removes impurities from the skin leaving it soft and smooth. Actives aloe vera, almond and sesame oils soften and hydrate. Fragrance free for even the most sensitive skins. Does not contain petroleum derived ingredients, colourings, animal ingredients, parabens, propylene glycol or other harsh chemicals.

# ESSENTIAL MOISTURISER SCFCEML1L

Essential moisturiser is an important element in Biossentials natural skin care treatments. Fragrance free our 100% natural premium lotion provides essential moisturising actions. Especially suited to facial care, this well absorbed skin friendly lotion contains macadamia, coconut and almond plant oils. Completely free of mineral oils, animal ingredients, artificial fragrances, parabens or harsh chemicals..

# natural moisturising lotion scbcmLot1L

Light, easily absorbed natural moisturiser nourishes the skin with natural plant hydrators. Almond oil, apricot oil, cocoa butter and shea butter protect and soothe for velvety soft skin on the body or face. Excellent for use in body scrubs and masks to improve hydration. Cruelty free, contains no petroleum derived ingredients, colourings, animal products, parabens or artificial fragrances.

# natural cleansing lotion scrccle1L

Gently natural, Biossentials skin friendly natural cleansing lotion removes impurities from the skin leaving it soft and smooth. Actives aloe vera, almond and sesame oils soften and hydrate. For even the most sensitive skins. Fragrance free from petroleum derived ingredients, dyes, animal ingredients, parabens or artificial fragrances.