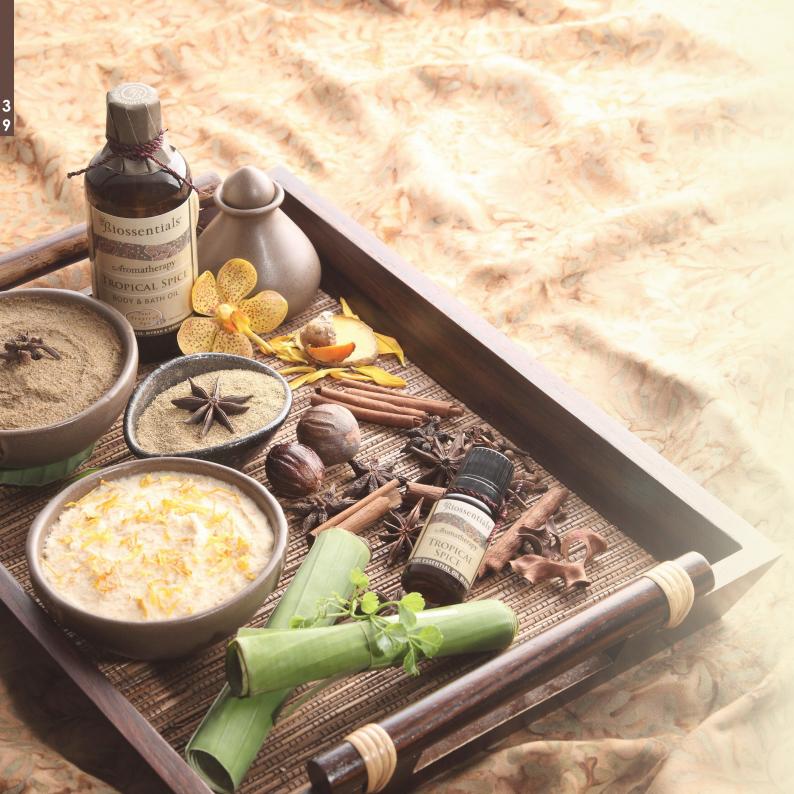

# tropical spa body treatments

Create nurturing spa rituals with Biossentials Tropical Spa Body Treatments inspired from longstanding traditions passed down through generations. Each treatment is created from handpicked tropical botanicals, carefully grown, harvested and processed in small batches for optimum freshness and meticulous quality standards. To create a traditional body scrub or wrap simply add floral water, hydrating oils and blend well creating a smooth paste.

- Professional 1kg salon pack size
- Each 1kg equals approximately 20 body treatments. Tropical body products are sealed in air tight foil packaging to ensure vibrant freshness

LULUR TRADITIONAL BODY TREATMENT | SCTSLULURPG1KG with Tumeric, Vetiver & Pandanus

Stemming from the traditional jamu herbal practices of Indonesia, the regal Javanese Lulur is a conditioning body treatment that softens, refines and revitalises skin texture leaving it smooth and silky with a healthy glow. Lulur is also reputed to have relaxing and cleansing properties. With Vetiver and Pandanus for relaxing effects, Turmeric and Citronella for cleansing and soothing, Sepang Wood to deodorise and tone whilst ground rice acts to gently exfoliate and smoothen the skin. Combine with herbal bath, milk bath or yoghurt wash for optimum effect.

BOREH TRADITIONAL BODY TREATMENT | SCTSBOREHPG1KG with Clove, Nutmag & Cinnamon

Boreh body treatment with exotic spices has a stimulating and warming effect to bring comfort to body aches and pains. So it's no surprise that next to Lulur, this is the most popular and longstanding traditional treatment evoking a wonderful warm soothing sensation. Boosting circulation and revitalising skin tone, Boreh with its rich exotic spicey scent and soothing properties has evolved into a favorite spa treatment. Especially recommended for those who have been active the whole day and need to relax.

COFFEE TRADITIONAL BODY TREATMENT | SCTSCOFFEEPG1KG with Borneo coffee, Ginseng & Cassia Leaf

Biossentials richly fragrant revitalising herbal coffee scrub with Tongkat Ali and Ginseng originates from the exotic island of Borneo. Coffee is rich in anti-oxidants, natural fruit acids and caffeine. The synergy achieved when combined with the stimulating effects of Tongkat Ali and Ginseng tone and exfoliate tired skin leaving it soft, smooth and glowing. Especially useful for cellulite prone areas such as buttocks and thighs, Coffee Scrub stimulates circulation and energises the skin. Enjoy the heavenly aroma as you cleanse, re-energise and invigorate the body.

MOCOCA BORNEO BODY WRAP | SCTSMOC1KG with Borneo Cocoa, Coconut Milk & Ground Rice

Biossentials signature Mococa Borneo Body Wrap with intoxicatingly delicious cocoa, coconut milk and coffee, provides soothing nourishment to the skin whilst delighting the senses. Theobroma Cocoa with anti-oxidant and calming properties contains a rich source of vitamins and minerals. Known as the 'Food of the Gods' by the ancient Mayans. Cocoa has a long history of traditional use. Hydrating and calming to irritated skin conditions this richly smooth body wrap leaves a soft delicious fragrance. Sourced from Borneo's richly diverse plant kingdom, Mococa body wrap is the ultimate tropical spa experience.

### COCONUT & VANILLA BODY TREATMENT | SCTSCVBW1KG

with Coconut, Vanilla & Glutinous Rice

Heavenly scented Coconut and Vanilla 'C&V' body treatment with 100% natural vanilla and glutinous rice is enriched with tropical coconut extracts. Gentle and effective the C&V exfoliating scrub leaves the skin beautifully polished, renewed and lightly fragranced with the delicate sweet scent of natural vanilla.

Our top selling Hibiscus and Rose body treatment with ground rice, flower petals, pure essential oils and earth clays is especially gentle to the skin leaving it refreshed and glowing. This luscious spa treatment is wonderful for use in foot, hand or body treatments as a gentle scrub and mask.