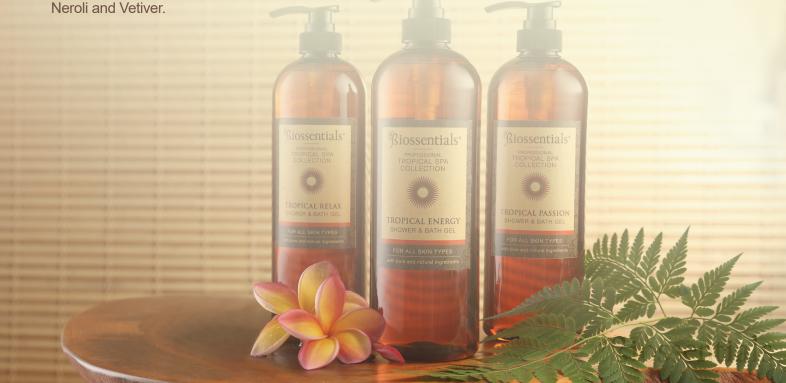

TROPICAL ENERGY with Lemongrass, Lime and Ginger | SCTSMCENE50 / SCTSMBENE1L

Be ENERGISED with Biossentials tropical blend of invigorating natural plant oils. Feel the zesty fragrant energy of lemongrass, lime and ginger refersh, uplift and recharge the senses.

TROPICAL PASSION with Jasmine, Ylang Ylang and Rose | SCTSMCPASS50 / SCTSMBPASS1L

Experience your PASSION with Biossentials sensuous tropical spa essential oils. As you breathe in the exotic floral sensations of jasmine, ylang ylang and rose infused with bergamot, cedarwood and cinnamon feel the natural plant oils caress and soothe your body and mind.

TROPICAL RELAX with Ho Leaf, Cedarwood and Vetiver | SCTSMCREL50 / SCTSMBREL1L

Enjoy a RELAXED tropical spa experience with Biossentials soothing blend of natural plant oils. Breathe deeply and feel the calming sensations of ho leaf, vetiver, sandalwood and cedarwood infused with a light floral brust of ylang ylang. As you relax and unwind feel the stress and tension melt away.