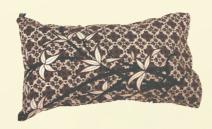

SBC 002C 1pc

SCB 003 Traditioner Batik Bolster Washable Cover Cover 23.5cm X 65cm

**SBC 003C** Traditional Batik Bolster Cover 1pc

SCB 004 Traditional Batik Eye Pillow Washable Cover with Organic Linseed 21.5cm X 9cm