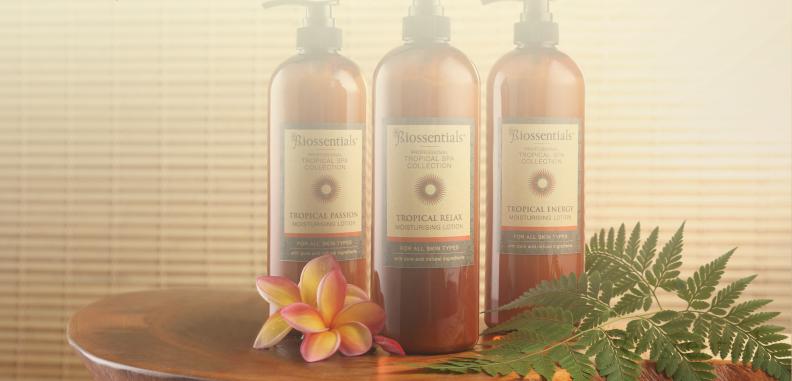

#### TROPICAL SPA MOISTURISING LOTION

Biossentials Tropical Spa range of smooth hydrating moisturising lotions seal in natural moisture to keep the skin soft and smooth. Enriched with Aloe Vera and natural plant oils including Macadamia, Coconut, Almond, Cocoa Butter and Mango Butter with pure essential oils.

#### TROPICAL ENERGY MOISTURISING LOTION

SCTSEML1L

Moisturise the skin with crisp and refreshing Tropical Energy hydrating lotion containing natural plant essences. Daily use seals in natural moisture to keep the skin soft and smooth. With pure essential oils Ginger, Lime & Lemongrass.

#### TROPICAL PASSION MOISTURISING LOTION SCTSPML1L

Moisturise the skin with uplifting and sensuous Tropical Passion hydrating lotion to seal in natural moisture for soft and smooth skin. Feel the Passion. With pure essential oils Sandalwood, Ylang Ylang & Jasmine.

#### TROPICAL RELAX MOISTURISING LOTION

SCTSRML1L

Moisturise the skin with soothing and calming Tropical Relax lotion and seal in natural moisture for velvety soft skin. Feel Relaxed. With pure essential oils Ho Leaf, Neroli and Vetiver.