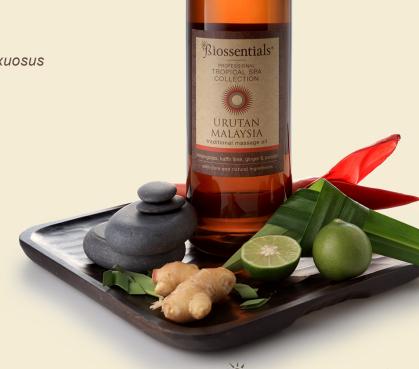

## urutan malaysia/traditional massage oil

#### SCTCMBUMI100R / SCTCMBBUM1

with Pandan infused Coconut oil with essential oils of Lemongrass, Kaffir Lime, Ginger and Rosemary.

Warming, Stimulating & Uplifting. Readily absorbed and non-greasy. Leaves the skin nourished and moisturised.

Biossentials Urutan Malaysia Traditional Massage Oil with pandan infused coconut oil, pure essential oils of kaffir lime and lemongrass with a hint of ginger is the perfect 'ramuan' of botanicals inspired by the local flora of tropical Malaysia. This massage oil is formulated to enhance inner and outer wellness – a totality that is eminent in the Asian culture.

Allow your guests to experience the holistic benefits of natural age-old traditions as it invigorates, uplifts and energises body and mind.

Available in 1 Litre, provides approximately 35 body treatments, or 100 hand or foot treatments.

#### **INGREDIENT LIST**

Cocos nucifera (Coconut) oil, Cymbopogon flexuosus (Lemongrass) oil, Citrus hystrix (Kaffir lime) oil, Zingiber officinale (Ginger) oil, Pandanus amaryllifolius (Pandan) leaf and Rosmarinus officinalis (Rosemary) leaf extract.