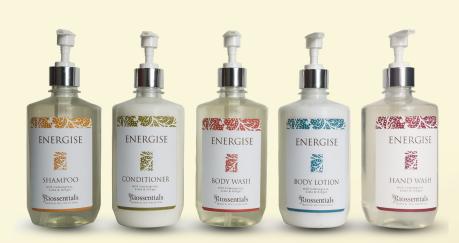

# energise guest amenity range

You can now pamper your guests with our new and improved ENERGISE eco friendly guest amenity range containing 100% natural essential oils imported from Australia. The uplifting energising scent of lemongrass, lime and grapefruit infused with ginger and lemon oils delights the senses with vibrant tropical sensations.

Available as Body Wash, Hand Wash, Shampoo, Conditioner and Body lotion in 1L and 5L bulk packaging with pump for easy filling of eco friendly dispensers.