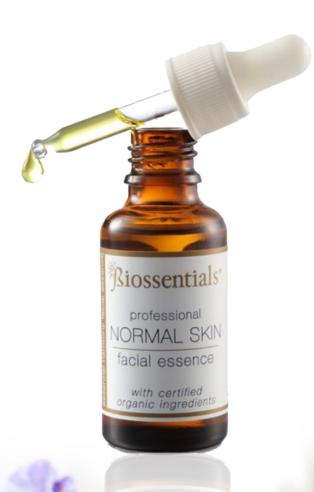

## NORMAL / DRY SKIN 94% CERTIFIED ORGANIC INGREDIENTS SCECEHEBNORO30

Formulated for normal / dry skin to stimulate and balance sebaceous gland function, refine skin texture, soothe and nourish for softer, glowing moisturised skin. With actives: Bulgarian Rose

to hydrate and nourish, Geranium to balance sebum production and soothe the skin and Lavender for its gentle skin properties. Plus Organic Camellia, Jojoba & Almond Oils to nourish and protect the skin.